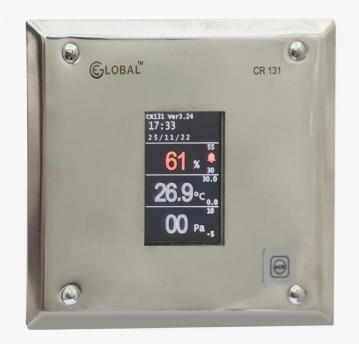

## **CR Series TFT 4.3 inch Multi-Colour Display** RS 485 or TCP/IP or 4-20mA output

## FEATURES

- Confirms to 21 CFR11 requirements.
- High brightness TFT 4.3 inch Multi-Colour Display
- Input: 4-20mA or 0-10V or RS 485 MODBUS or 0-1V (factory configurable)
- Option: AHU ON/OFF Status: Digital Input
- Microprocessor based design with advanced fault tolerant design
- Dedicated 12 Hr or 24 Hrs Time Display
- Channel ranges and units can be preconfigured (Factory Configured)
- Software calibration for all 3 channels withpassword protection
- Programmable Alarm Limits with Visual Annunciation
- Option: ETHERNET on MODBUS RTU or 4-20mA or 0-10V output (confirm with our projects team for best suitable solution for your application)

## SPECIFICATIONS

| DISPLAY*<br>RESOLUTON<br>RTC<br>RH<br>Temperature<br>Pa<br>mmWC                                            | TFT 4.3 inch Multi<br>Colour Display<br>12 Hrs or 24 Hrs (HH:MM)<br>1%<br>0.1°C<br>1 Pa<br>0.1 mmWC                                                          | POWER SUPPLY*<br>Power Supply<br>Operating temperature<br>Relative Humidity<br>MECHANICAL<br>DIMENSIONS*<br>SS Faceplate and MS<br>Powder Coated Backbox | 24V DC ±2V<br>0-50°C<br>Below 95%, non-condensing                                       |
|------------------------------------------------------------------------------------------------------------|--------------------------------------------------------------------------------------------------------------------------------------------------------------|----------------------------------------------------------------------------------------------------------------------------------------------------------|-----------------------------------------------------------------------------------------|
| RANGE<br>RH<br>Temperature<br>Pa<br>mmWC<br>INPUTS AND<br>OUTPUTS*<br>Option<br>Option<br>Option<br>Option | 0-100%<br>0-50 °C<br>-99 to 999<br>-10 to 25mmWC<br>External RHT Sensor<br>Internal RHT Sensor<br>Internal DP Sensor<br>External DP Sensor                   | OTHER OPTIONS*<br>Digital<br>Internal RTC accuracy<br>Instrument accuracy<br>Alarm                                                                       | Input option available<br>0.005% @ 25°C<br>0.1% FS ± 2 digit @ 25°C<br>buzzer (Default) |
| COMMUNICATION<br>Option<br>ALARMS<br>Each Parameter                                                        | 4-20mA or 0-10V or RS 485<br>MODBUS RTU or TCP/IP<br>Hi and Lo Alarms<br>(Audio and Visual Alarms)<br>can be set via SCADA or DDC<br>or locally using keypad |                                                                                                                                                          |                                                                                         |
| Alarms<br>Alarms                                                                                           | delay programmable<br>Acknowledgement available<br>Acknowledgement available                                                                                 |                                                                                                                                                          |                                                                                         |