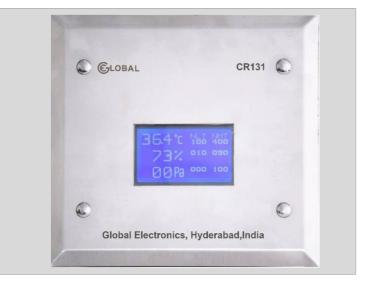

## Multi-Parameter Display Unit with CR 131 LCD

The CR131 is specifically designed for the monitoring of Clean Rooms and packaged in a compact shallow enclosure to allow installation in prefab Clean Room Panels of thickness 40mm or more.