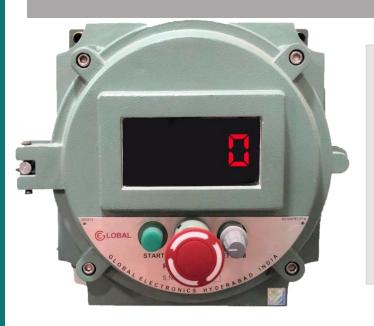

## **RPM Indicator with Emergency Lock Button**

Global Digital RPM Indicator is
designed for use in Reactors that are
equipped with
Variable Frequency Drives. It comes
with Emergency STOP push button

## The instrument is provided with

- 1. Start Push Button with a NO contact
- 2. STOP Push Button with NC contact.
- 3. Multiturn Potentiometer for Speed Setting. (10K\_ or 2K\_)
- 4. Digital Speed Indicator

## SPECIFICATIONS:

DISPLAY: 12.7 mm 7 segment 4 DIGIT LED

INPUT: 0 to 10V DC or 4 – 20mA DC (Programmable)

RANGE: 0 to 9999 Programmable

RESOLUTION: 0.1, 0.01, 0.001 Programmable

PUSH BUTTONS: START: Green, Momentary with 230V 2A NO contact

STOP: Red, Momentary with 230V 2A NC contact

SPEED SETTING: 10 TURN Potentiometer, 10K or 2K (Specify with Order)

ENCLOSURE: Flameproof Gas Gr. IIA, B

DIMENSIONS: 220 x 220 x 125mm Wall Mounting

\*factory configurable